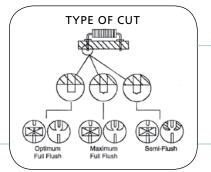

## **Types of Cuts**

**Semi-Flush** – Cutters designed for general-purpose use. The Semi-Flush cut will produce more cuts than the Maximum Flush cut over the life of the cutter.

**Maximum Flush** – Cutters designed to reduce the amount of shock transmitted to a component, and will produce a more reliable connection during the soldering operation.